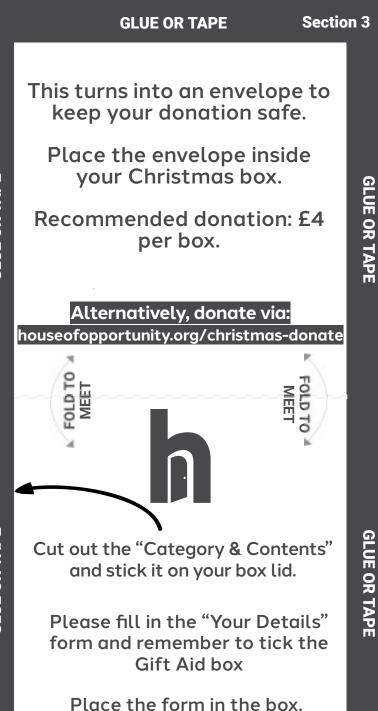

Please make cheques payable to "**FSCI (UK)**"\*. Place the form and any cash/cheques inside your completed Christmas box. Section 3 of the printed page turns into an envelope that you can use to put your donation inside the box if you wish.

You can do this online - it's easy and it cuts down our costs too! houseofopportunity.org/christmas-donate

**OR:** Fill in YOUR DETAILS in Section 1 (only if you are aged 18+) on the printed page. If you are a UK tax payer you can allow us to claim a further 25p for every £1 donated by filling in the Gift Aid section.